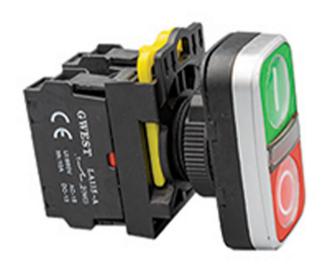

### **TWIN BUTTONS**

#### **DESCRIPTION**

The main body of push buttons adopts zinc alloy and high-grade anti-flame plastic. It is necessary to press directly on the operator surface. It has a structure that prevents accidental pressing. The button and the button ring are at the same height.

#### **FEATURES**

It has a chrome metal protective frame.

Three or five contact blocks can be mounted in a row.

High electrical values.

Easy assembly without requiring any equipment.

#### **SECTIONS AND DIMENSIONS**

| PRODUCT CODE | CONTACT | DESCRIPTION                        | COLOUR      |
|--------------|---------|------------------------------------|-------------|
| A5 – 11RD    | 1NO+1NC | Illimunated Twin Button 220V AC/DC | Red – Green |